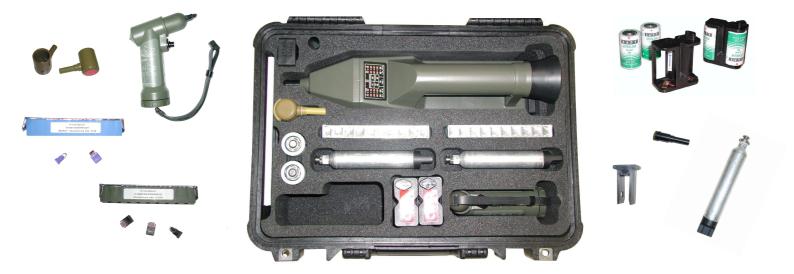

### • UC AP4C part # M910 E00 003

Intrinsically safe chemical detector or CW agents TICs and TIMs with liquids detection capacity.

Complete kit with includes batteries, hydrogen, 1 x S4PE liquid sampler and consumables in a pelican case

### • AP4C Mle F1 part # M910 E00 001

Intrinsically safe chemical detector for CW agents TICs and TIMs with liquids detection capacity.

Complete kit includes batteries, hydrogen, **2 x S4PE liquid sampler,** carry sling and consumables in a pelican case

#### • AP4C Set part # M910 E00 002

Intrinsically safe chemical detector for CW agents TICs and TIMs **without liquids detection capacity** (the S4PE liquid sampler is not included in the kit). Complete kit includes battery, hydrogen, carry sling and consumables in a soft vinyl case.